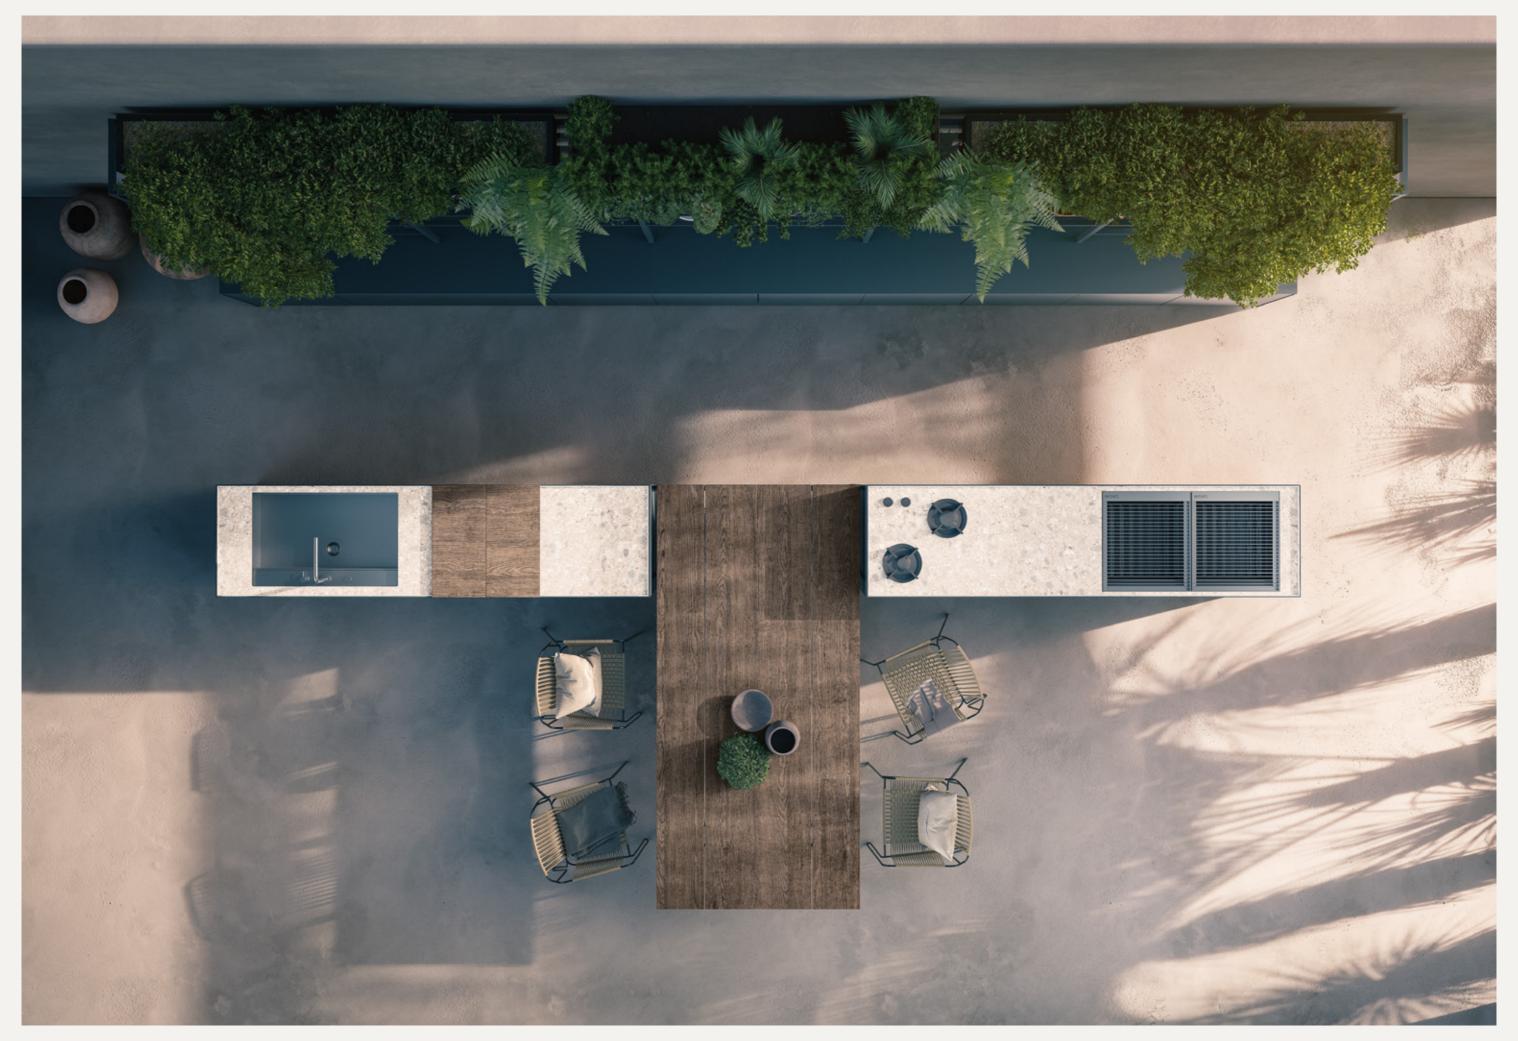

# 1/12 Collections

Design: Hugo Lourenço

Purity and Essentiality

With Sachi M2 Three Modules make one living space

Living and sharing

The M2 kitchen system has a purist and ergonomic design. Using aluminium as the main material, but also stainless steel and wood in selected colours. It's design and construction enhances the people to focus on enjoying, living and sharing both indoors and outdoors.

Sachi M2 kitchen is made up of three structurally separated modules. The Island, the Wall module and the Tall unit.

The product is designed as a part of a larger system: the home... using straight purist lines to bring an experience where everything comes together in an ordered and clean way

M2 wall with 4 burners hoob. Wall shelf

M2 island with built-in sink