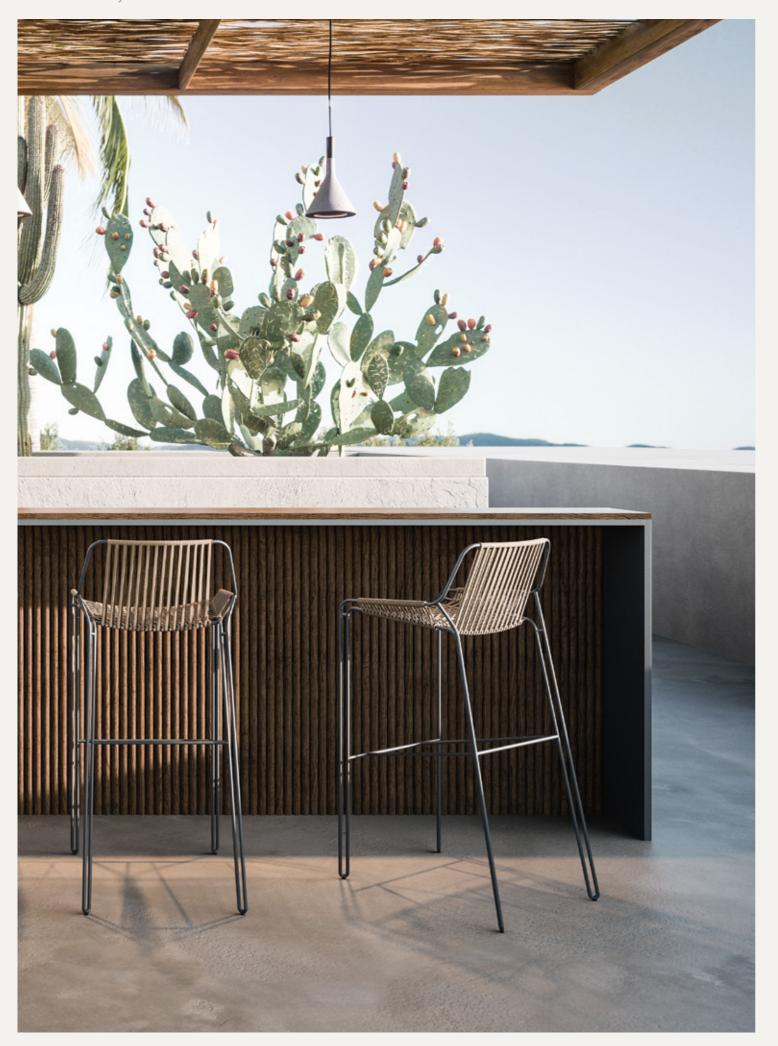

Fridge Module

Cabinet with

two doors

Cabinet with two drawers

Open Cabinet

M2 bar with three charcoal barbecue and naxus bar stools

M2 bar with naxus bar stools