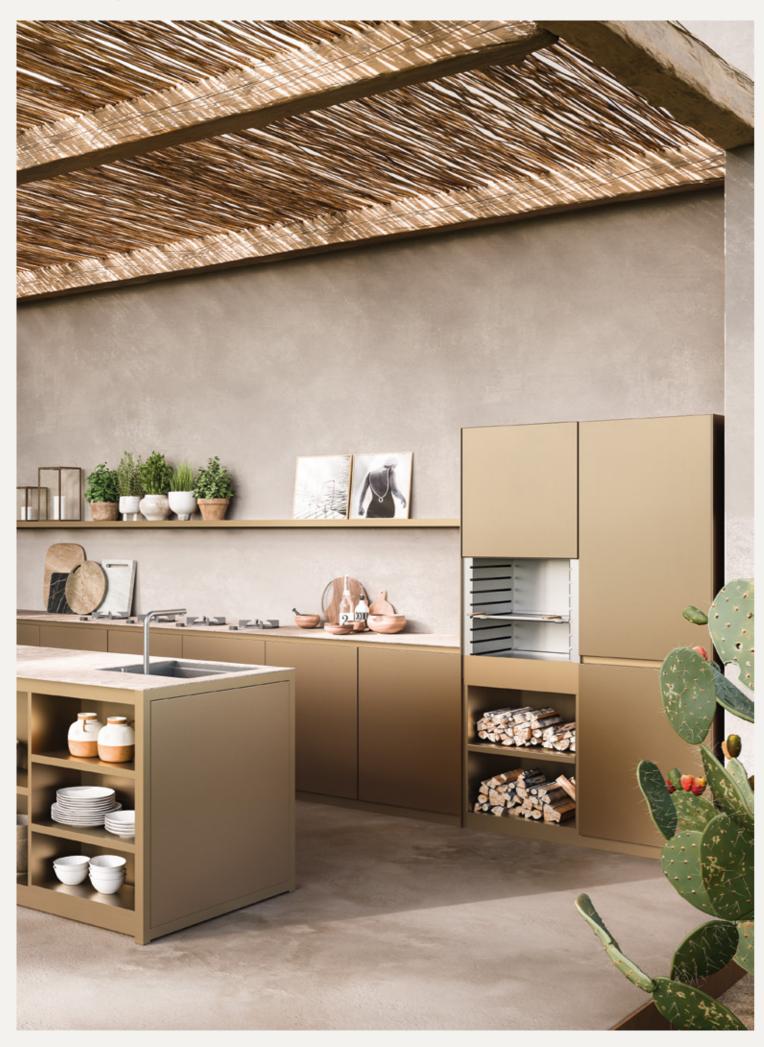

# M1 Collections

Design: Hugo Lourenço

Simplicity and Modularity

With Sachi M1, three elements make one design

Enjoying Outdoor cooking

The M1 kitchen system has a purist and straight line design. Using aluminium as the main material, but also stainless steel and wood in selected colours. Its design and construction enhances the people to focus on enjoying, living and sharing both indoors and outdoors.

Sachi M1 kitchen is made up of three elements. The workbench, the worktop modules and the cabinets. It's possible to choose between wall mounted or free standing and decide the dimension between 3-8 Modules.

Bult-in sink and wood board

Double gas hoob and double charcoal barbecue