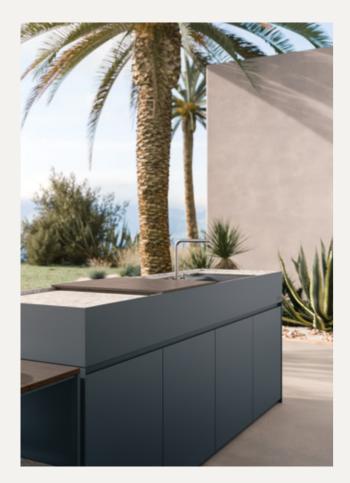

# M1 Collections

Design: Hugo Lourenço

Simplicity and Modularity

With Sachi M1, three elements make one design

Enjoying Outdoor cooking

The M1 kitchen system has a purist and straight line design. Using aluminium as the main material, but also stainless steel and wood in selected colours. Its design and construction enhances the people to focus on enjoying, living and sharing both indoors and outdoors.

Sachi M1 kitchen is made up of three elements. The workbench, the worktop modules and the cabinets. It's possible to choose between wall mounted or free standing and decide the dimension between 3-8 Modules.

Bult-in sink and wood board

Double gas hoob and double charcoal barbecue