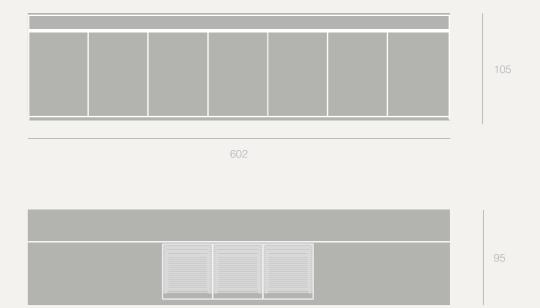

### Unit Range Range of 3 to 10 modules. Dimensions: Height 91cm, Width 95cm. Each module are 600mm of lenght. See appliances in pricelist.

#### Unit Range

Range of 3 to 10 modules.

Dimensions: Height 105cm, Width 63.5cm. Each module are 60cm of lenght. See appliances in pricelist.

Cabinet with pull out drawer

Cabinet with two drawers

Open Cabinet