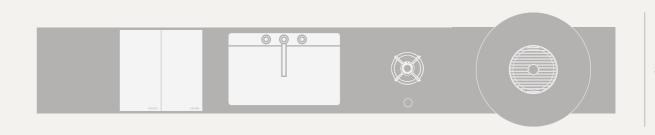

Sachi M1 kitchen is made up of three elements. The workbench, the worktop modules and the cabinets. It's possible to choose between wall mounted or free standing and decide the dimension between 3-8 Modules.

Bult-in sink and wood board

Double gas hoob and double charcoal barbecue