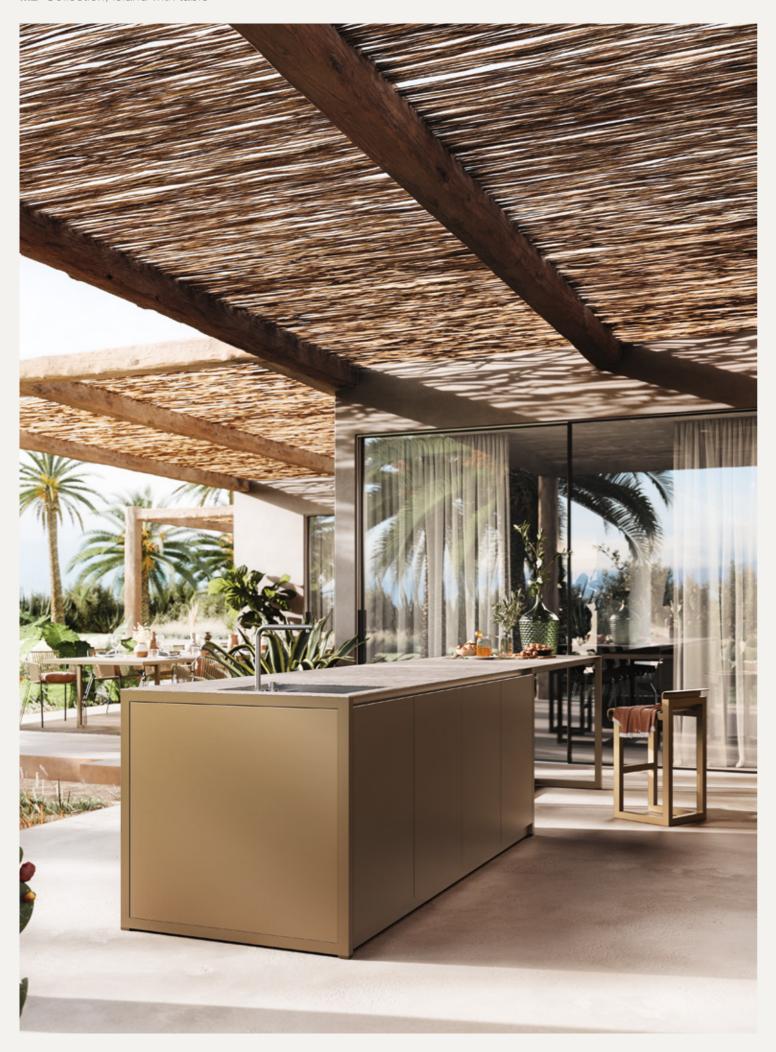

# M1 Collections

Design: Hugo Lourenço

Simplicity and Modularity

With Sachi M1, three elements make one design

Enjoying Outdoor cooking

The M1 kitchen system has a purist and straight line design. Using aluminium as the main material, but also stainless steel and wood in selected colours. Its design and construction enhances the people to focus on enjoying, living and sharing both indoors and outdoors.

Sachi M1 kitchen is made up of three elements. The workbench, the worktop modules and the cabinets. It's possible to choose between wall mounted or free standing and decide the dimension between 3-8 Modules.

Bult-in sink and wood board

Double gas hoob and double charcoal barbecue