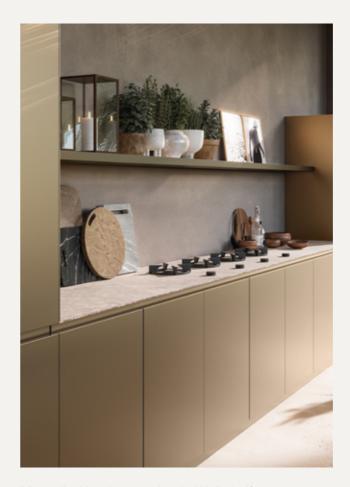

s: Height 92cm, Width 63.5cm. Each module are 60cm of lenght.
See appliances in pricelist.

# 1/12 Collections

Design: Hugo Lourenço

Purity and Essentiality

With Sachi M2 Three Modules make one living space

Living and sharing

The M2 kitchen system has a purist and ergonomic design. Using aluminium as the main material, but also stainless steel and wood in selected colours. It's design and construction enhances the people to focus on enjoying, living and sharing both indoors and outdoors.

Sachi M2 kitchen is made up of three structurally separated modules. The Island, the Wall module and the Tall unit.

The product is designed as a part of a larger system: the home... using straight purist lines to bring an experience where everything comes together in an ordered and clean way









M2 wall with 4 burners hoob. Wall shelf



M2 island with built-in sink

#### M2 Collection

M2 kitchens are the modular solution that allows the creation of any configuration. Each module can be built with predefined units of your choice. Build Island, wall or bar modules.





### Unit Range Range of 3 to 10 modules. Dimensions: Height 91cm, Width 95cm. Each module are 600mm of lenght. See appliances in pricelist.









#### Unit Range

Range of 3 to 10 modules. Dimensions: Height 91cm, Width 63.5cm. Each module are 60cm of lenght. See appliances in pricelist.



Freezer

Module

Cabinet with pull out drawer

Ice Maker

Module









Dishwasher Module

Fridge Module

Cabinet with

two doors







Cabinet with two drawers

Open Cabinet













M2 bar with three charcoal barbe