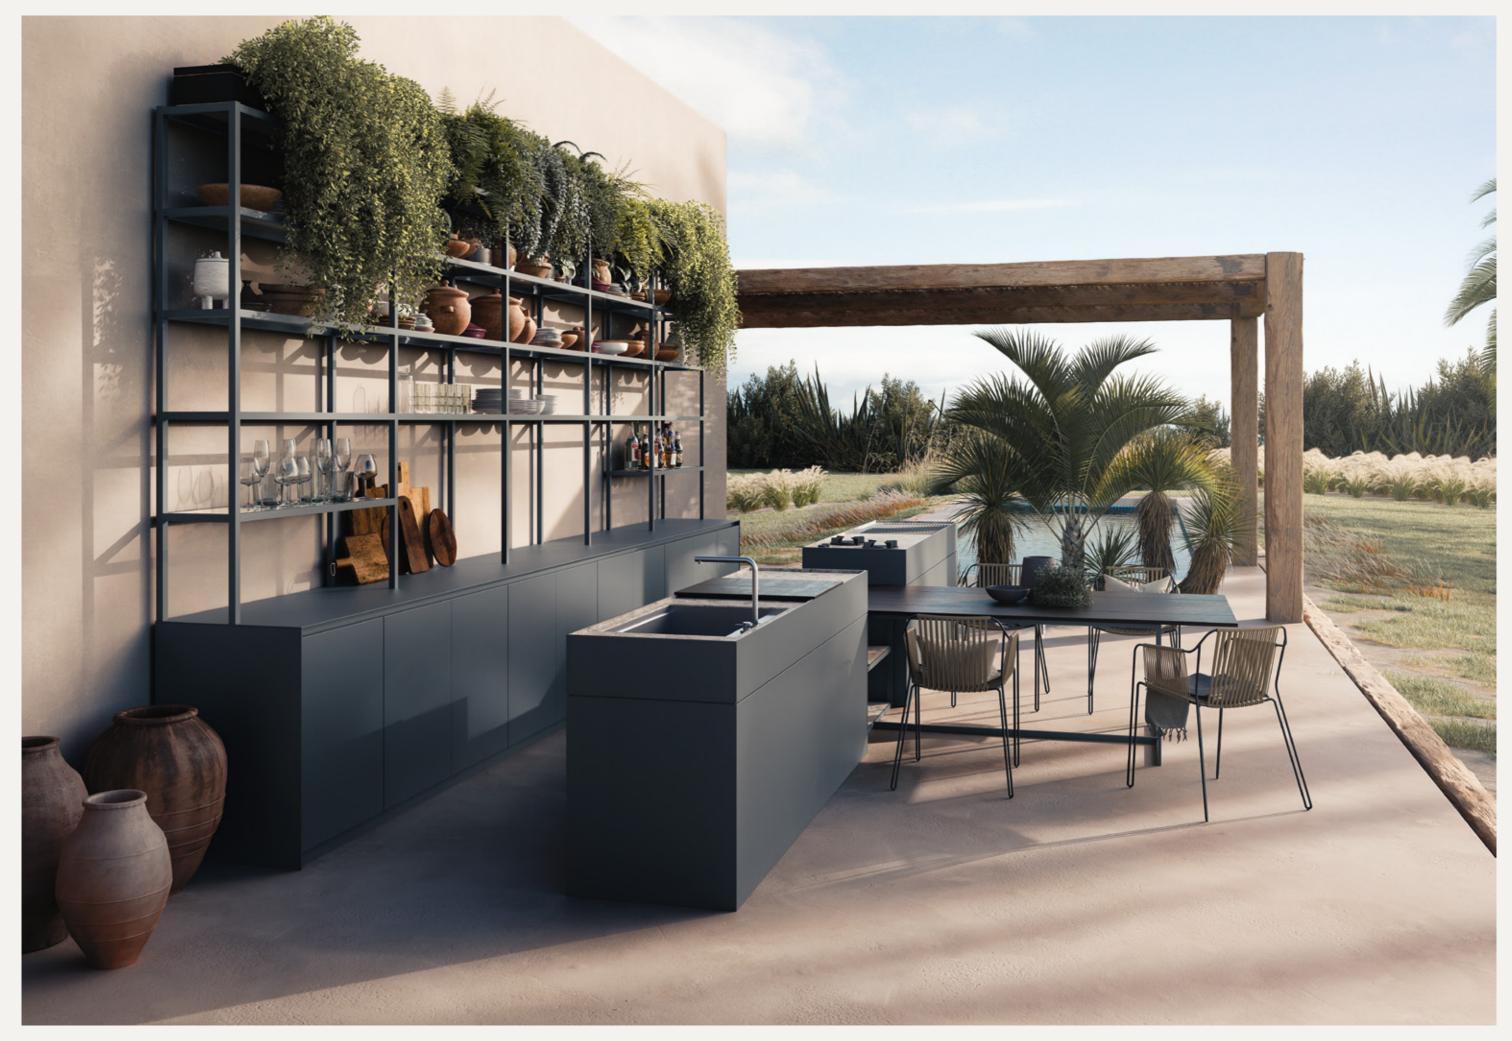

# 1/12 Collections

Design: Hugo Lourenço

Purity and Essentiality

With Sachi M2 Three Modules make one living space

Living and sharing

The M2 kitchen system has a purist and ergonomic design. Using aluminium as the main material, but also stainless steel and wood in selected colours. It's design and construction enhances the people to focus on enjoying, living and sharing both indoors and outdoors.

Sachi M2 kitchen is made up of three structurally separated modules. The Island, the Wall module and the Tall unit.

The product is designed as a part of a larger system: the home... using straight purist lines to bring an experience where everything comes together in an ordered and clean way

M2 wall with 4 burners hoob. Wall shelf

M2 island with built-in sink