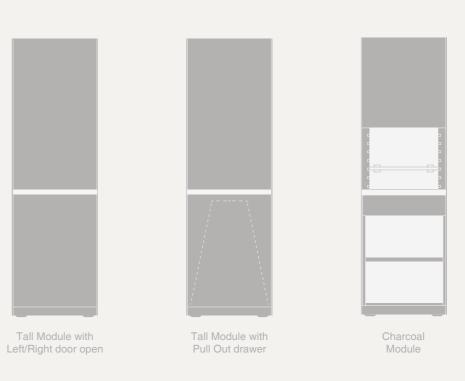

#### Unit Range

Range of 3 to 10 modules. Dimensions: Height 91cm, Width 63.5cm. Each module are 60cm of lenght. See appliances in pricelist.

Freezer

Module

Cabinet with pull out drawer

Ice Maker

Module

Dishwasher Module

Fridge Module

Cabinet with

two doors

Cabinet with two drawers

Open Cabinet

M2 bar with three charcoal barbecue and naxus bar stools

M2 bar with naxus bar stools

#### Unit Range

Range of 3 to 10 modules.

Dimensions: Height 105cm, Width 63.5cm. Each module are 60cm of lenght. See appliances in pricelist.

Cabinet with pull out drawer

Cabinet with two drawers

Open Cabinet

Dishwasher Module

Fridge Module

Freezer Module

Ice Maker Module

Cabinet with two doors

Cabinet with two drawers

Open Cabinet