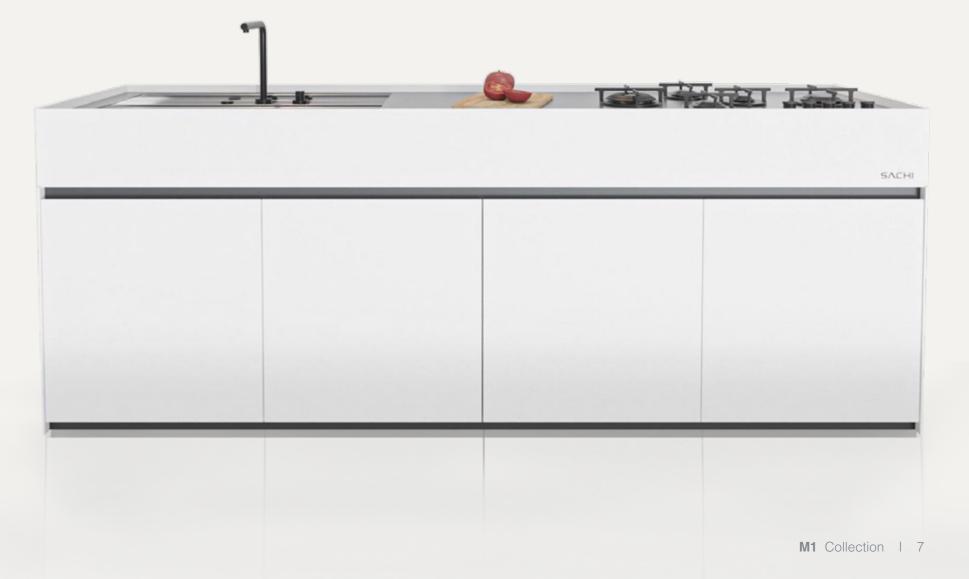

# M1 Collections

Design: Hugo Lourenço

Simplicity and Modularity

With Sachi M1, three elements make one design

Enjoying Outdoor cooking

The M1 kitchen system has a purist and straight line design. Using aluminium as the main material, but also stainless steel and wood in selected colours. Its design and construction enhances the people to focus on enjoying, living and sharing both indoors and outdoors.

Sachi M1 kitchen is made up of three elements. The workbench, the worktop modules and the cabinets. It's possible to choose between wall mounted or free standing and decide the dimension between 3-8 Modules.

Bult-in sink and wood board

Double gas hoob and double charcoal barbecue