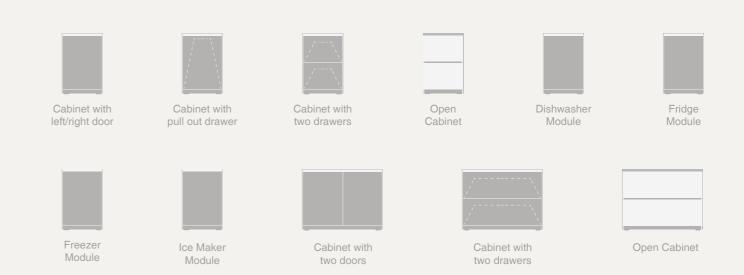

#### Unit Range

Range of 3 to 10 modules. Dimensions: Height 91cm, Width 63.5cm. Each module are 60cm of lenght. See appliances in pricelist.

Freezer

Module

Cabinet with pull out drawer

Ice Maker

Module

Dishwasher Module

Fridge Module

Cabinet with

two doors

Cabinet with two drawers

Open Cabinet

M2 bar with three charcoal barbecue and naxus bar stools

M2 bar with naxus bar stools

#### Unit Range

Range of 3 to 10 modules.

Dimensions: Height 105cm, Width 63.5cm. Each module are 60cm of lenght. See appliances in pricelist.

Cabinet with pull out drawer

Cabinet with two drawers

Open Cabinet

Dishwasher Module

Fridge Module

Freezer Module

Ice Maker Module

Cabinet with two doors

Cabinet with two drawers

Open Cabinet