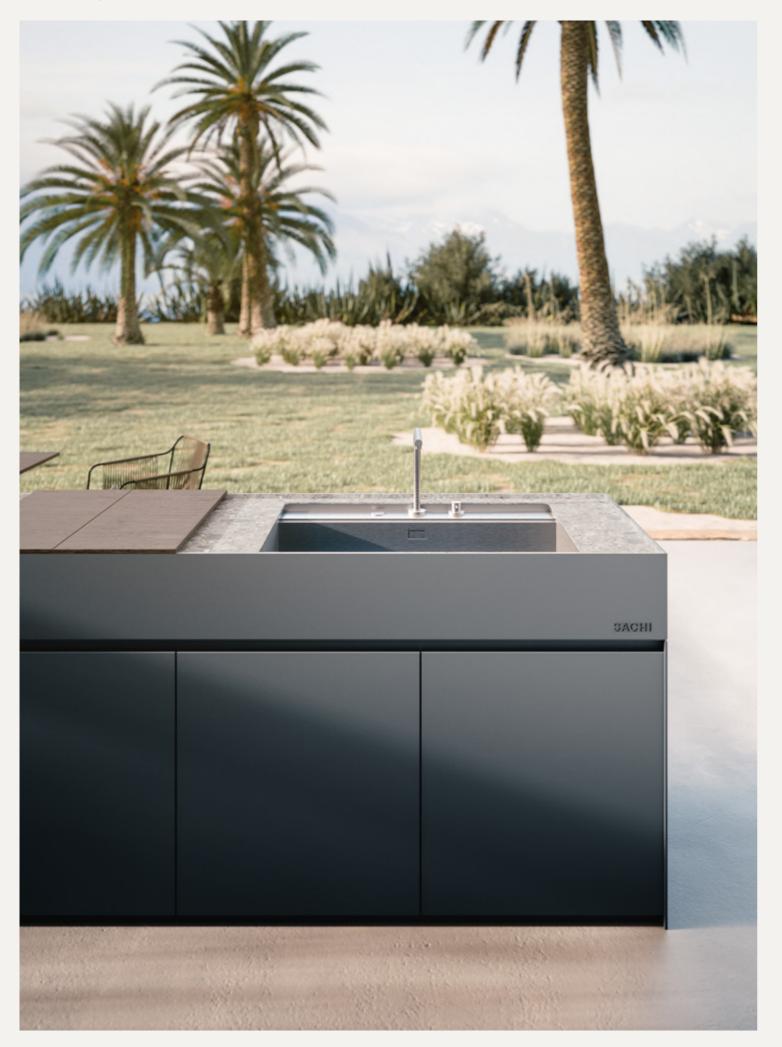

# M1 Collections

Design: Hugo Lourenço

Simplicity and Modularity

With Sachi M1, three elements make one design

Enjoying Outdoor cooking

The M1 kitchen system has a purist and straight line design. Using aluminium as the main material, but also stainless steel and wood in selected colours. Its design and construction enhances the people to focus on enjoying, living and sharing both indoors and outdoors.

Sachi M1 kitchen is made up of three elements. The workbench, the worktop modules and the cabinets. It's possible to choose between wall mounted or free standing and decide the dimension between 3-8 Modules.