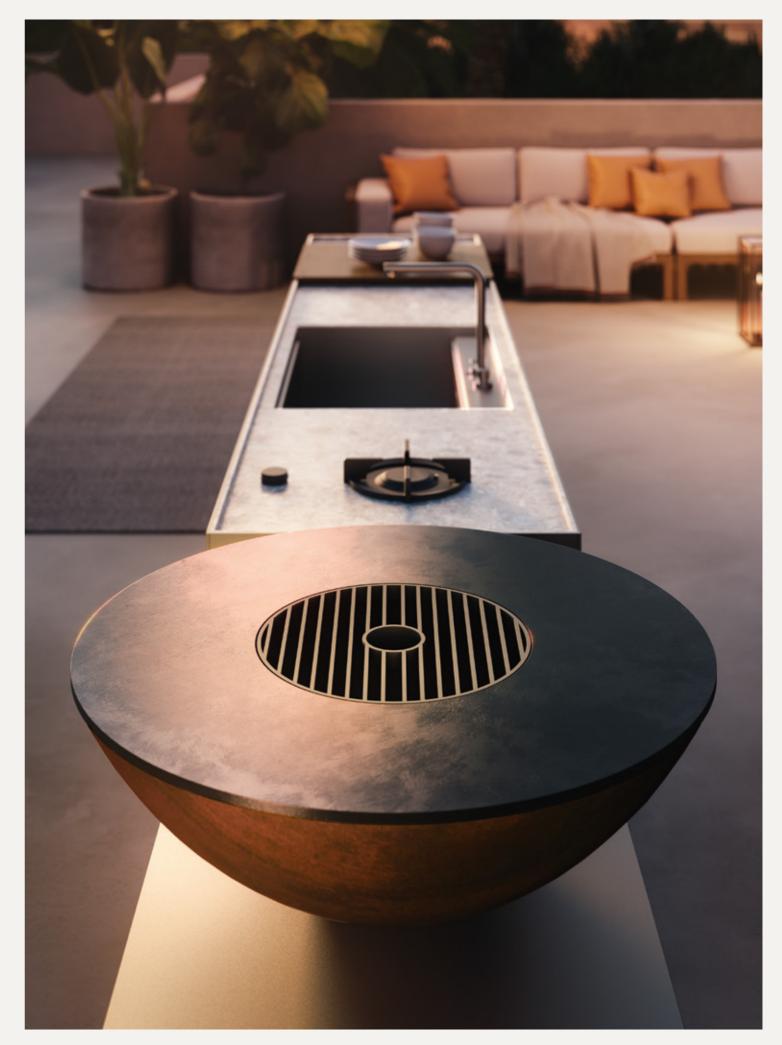

#### Wood Barbecue

Smart and sophisticated, Wood Barbecue makes a bold statement in any outdoor setting. Light it up, and it turns every outdoor event into a special occasion.

Constructed from rugged steel with a Black coating or corten steel.

Available in 85cm and 120cm sizes.

Unit Range
Range of 3 to 7 modules.
Dimensions: Height 92cm, Width 63.5cm. Each module are 60cm of lenght.
See appliances in pricelist.