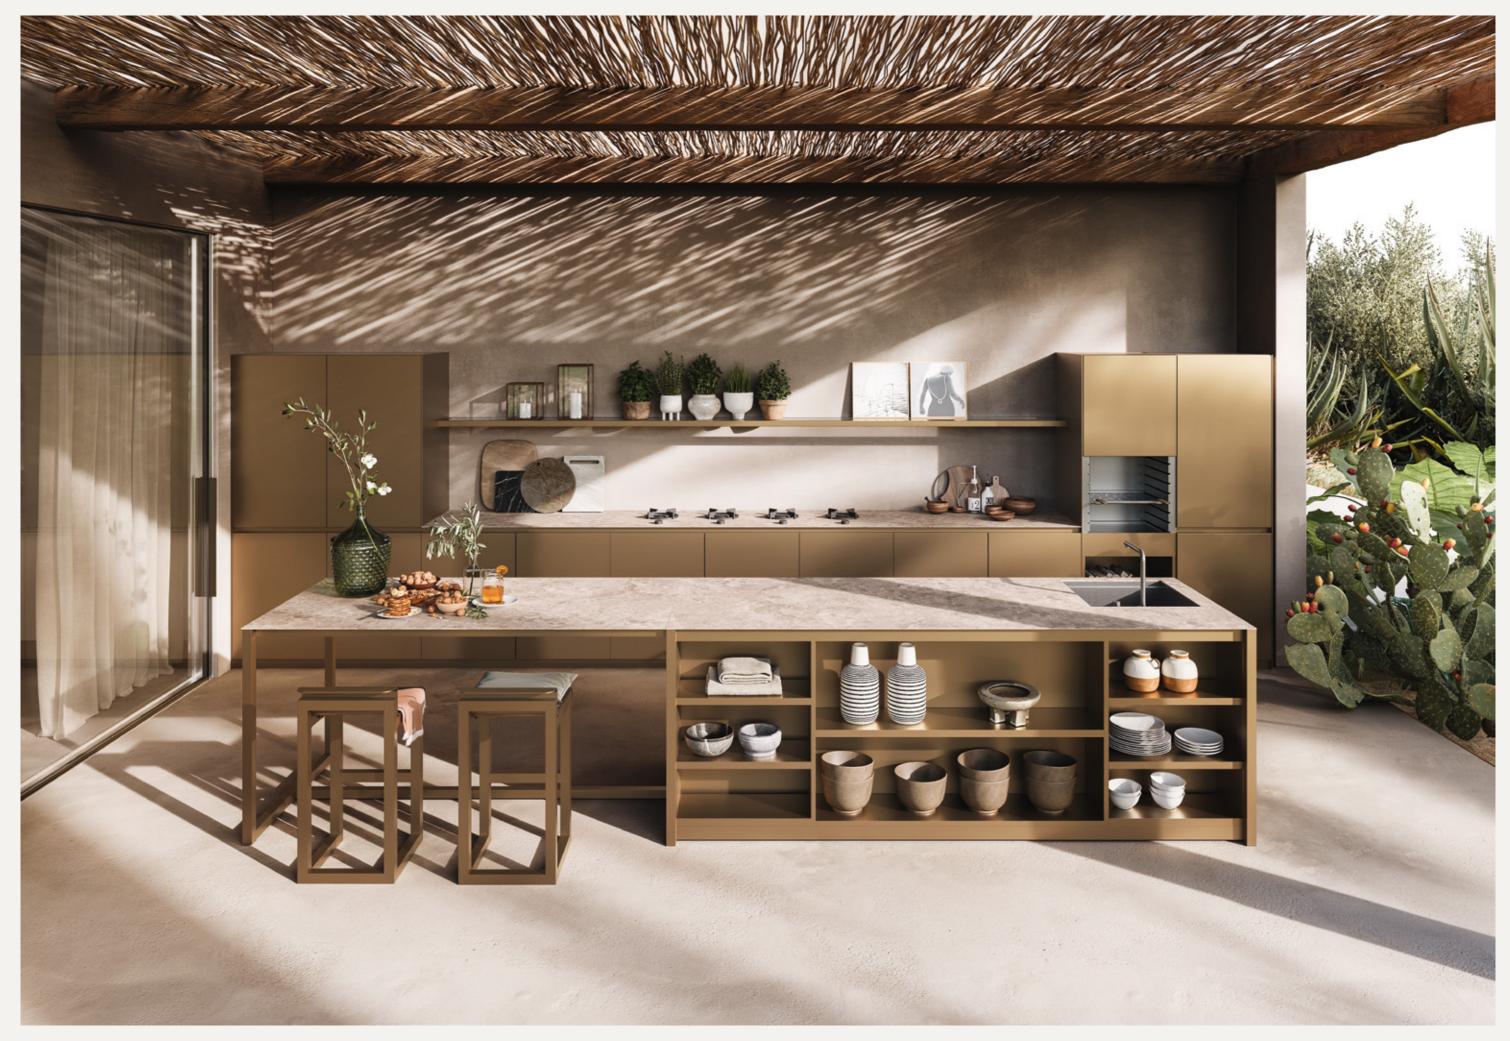

# 1/12 Collections

Design: Hugo Lourenço

Purity and Essentiality

With Sachi M2 Three Modules make one living space

Living and sharing

The M2 kitchen system has a purist and ergonomic design. Using aluminium as the main material, but also stainless steel and wood in selected colours. It's design and construction enhances the people to focus on enjoying, living and sharing both indoors and outdoors.

Sachi M2 kitchen is made up of three structurally separated modules. The Island, the Wall module and the Tall unit.

The product is designed as a part of a larger system: the home... using straight purist lines to bring an experience where everything comes together in an ordered and clean way

M2 wall with 4 burners hoob. Wall shelf

M2 island with built-in sink

#### M2 Collection

M2 kitchens are the modular solution that allows the creation of any configuration. Each module can be built with predefined units of your choice. Build Island, wall or bar modules.