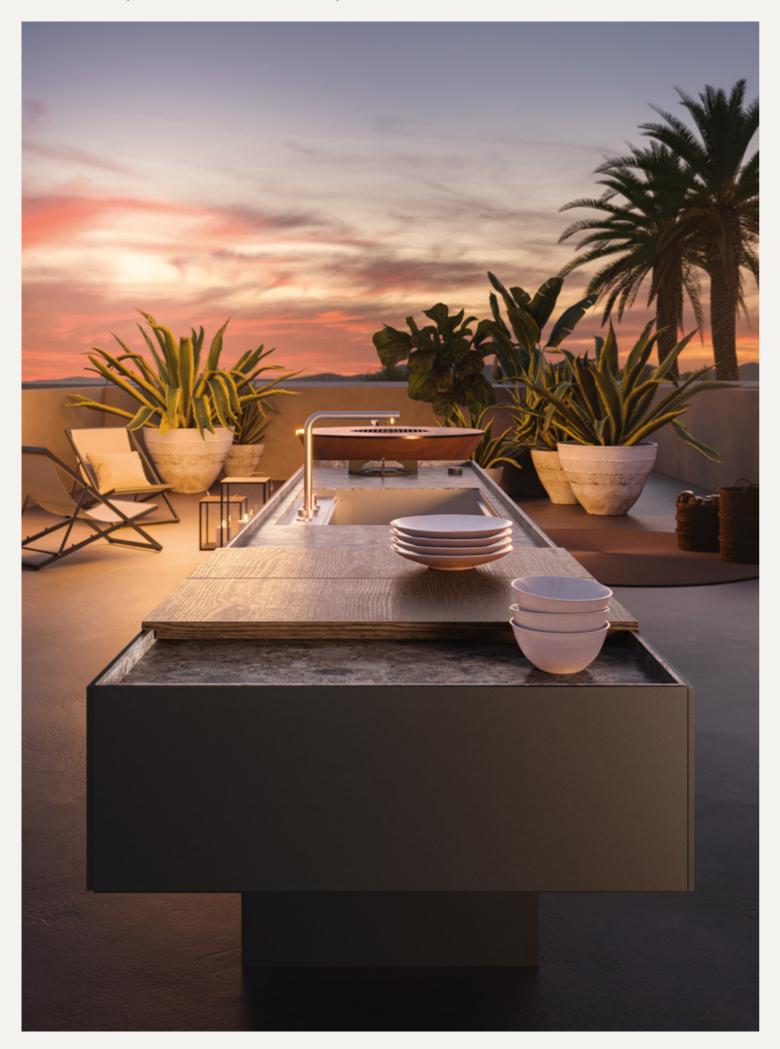

# M1 Collections

Design: Hugo Lourenço

Simplicity and Modularity

With Sachi M1, three elements make one design

Enjoying Outdoor cooking

The M1 kitchen system has a purist and straight line design. Using aluminium as the main material, but also stainless steel and wood in selected colours. Its design and construction enhances the people to focus on enjoying, living and sharing both indoors and outdoors.

Sachi M1 kitchen is made up of three elements. The workbench, the worktop modules and the cabinets. It's possible to choose between wall mounted or free standing and decide the dimension between 3-8 Modules.

Bult-in sink and wood board

Double gas hoob and double charcoal barbecue