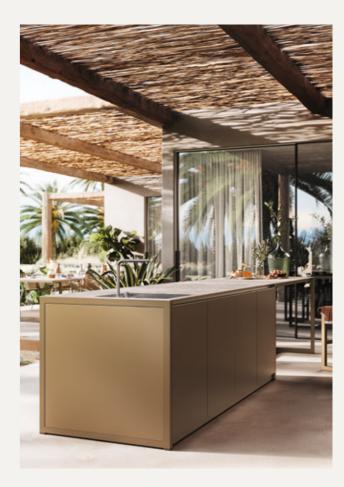

Sachi M2 kitchen is made up of three structurally separated modules. The Island, the Wall module and the Tall unit.

The product is designed as a part of a larger system: the home... using straight purist lines to bring an experience where everything comes together in an ordered and clean way

M2 wall with 4 burners hoob. Wall shelf

M2 island with built-in sink