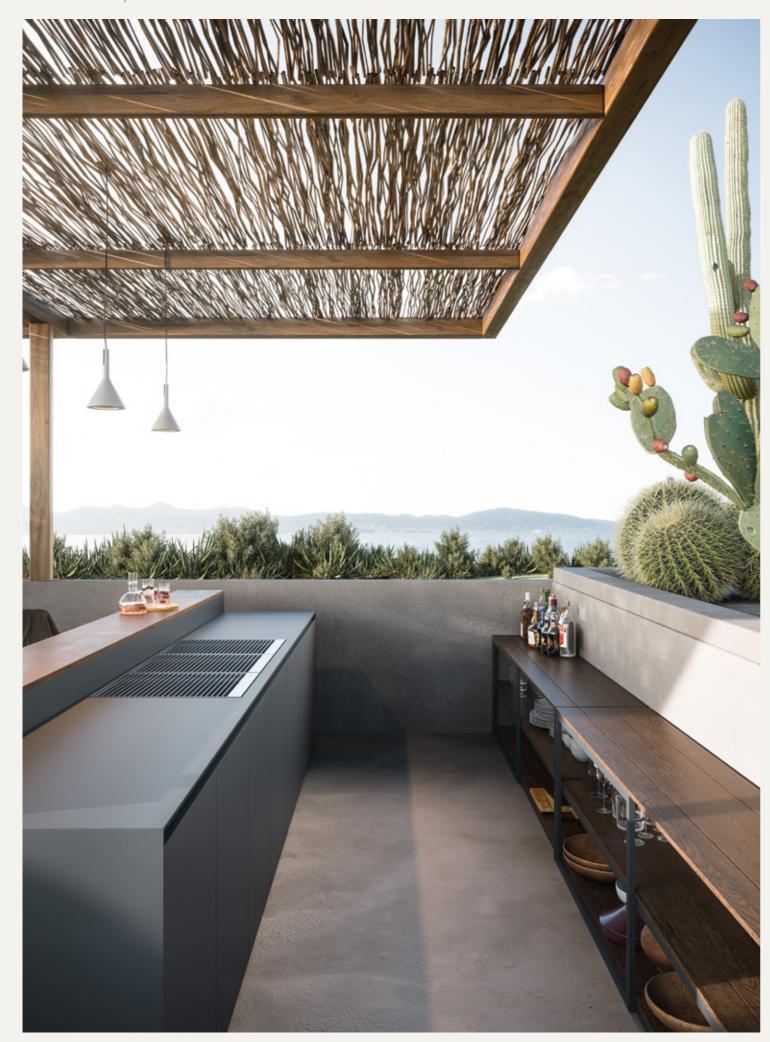

Bult-in sink and wood board

Double gas hoob and double charcoal barbecue

#### Wood Barbecue

Smart and sophisticated, Wood Barbecue makes a bold statement in any outdoor setting. Light it up, and it turns every outdoor event into a special occasion.

Constructed from rugged steel with a Black coating or corten steel.

Available in 85cm and 120cm sizes.

Unit Range
Range of 3 to 7 modules.
Dimensions: Height 92cm, Width 63.5cm. Each module are 60cm of lenght.
See appliances in pricelist.