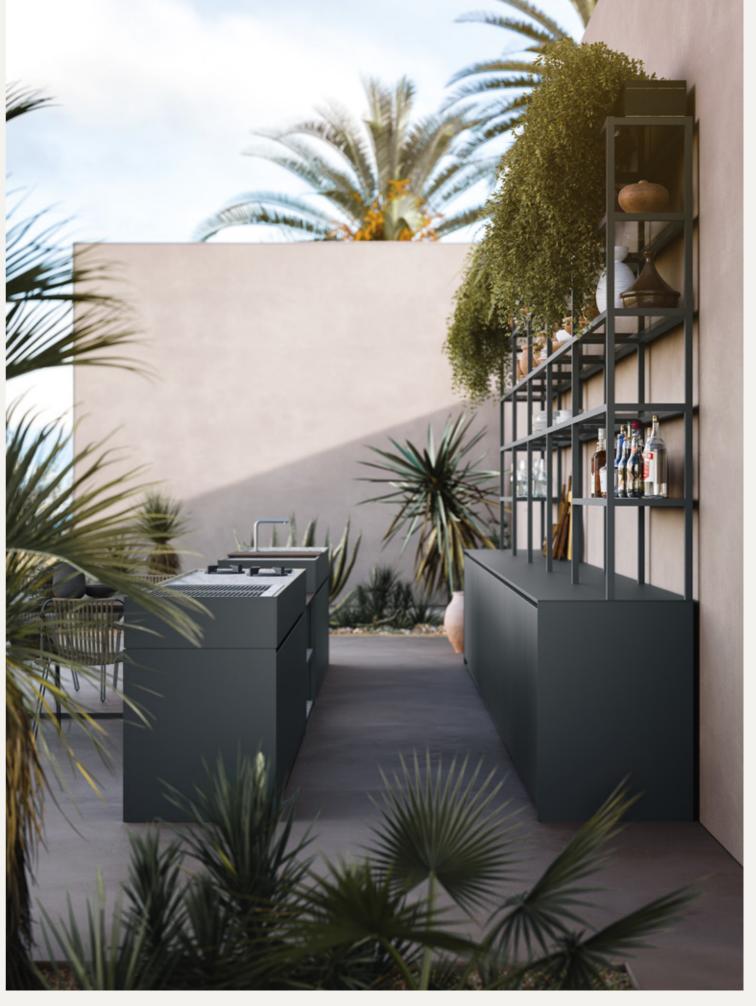

# 1/12 Collections

Design: Hugo Lourenço

Purity and Essentiality

With Sachi M2 Three Modules make one living space

Living and sharing

The M2 kitchen system has a purist and ergonomic design. Using aluminium as the main material, but also stainless steel and wood in selected colours. It's design and construction enhances the people to focus on enjoying, living and sharing both indoors and outdoors.

Sachi M2 kitchen is made up of three structurally separated modules. The Island, the Wall module and the Tall unit.

The product is designed as a part of a larger system: the home... using straight purist lines to bring an experience where everything comes together in an ordered and clean way

M2 wall with 4 burners hoob. Wall shelf

M2 island with built-in sink