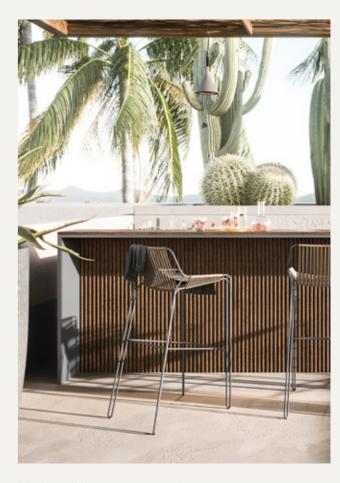

Fridge Module

Cabinet with

two doors

Cabinet with two drawers

Open Cabinet

M2 bar with three charcoal barbecue and naxus bar stools

M2 bar with naxus bar stools