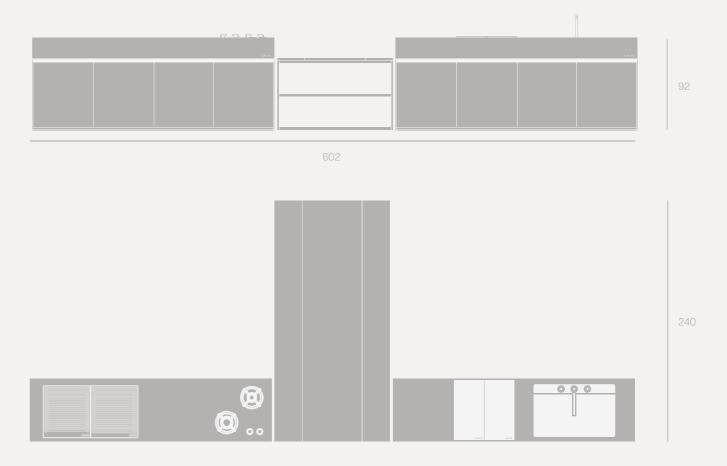

M1 Blend Layout with table

Unit Range
Range of 3 to 7 modules.
Dimensions: Height 92cm, Width 63.5cm. Each module are 60cm of lenght.
See appliances in pricelist.

Available in 85cm and 120cm sizes.

Unit Range
Range of 3 to 7 modules.
Dimensions: Height 92cm, Width 63.5cm. Each module are 60cm of lenght.
See appliances in pricelist.