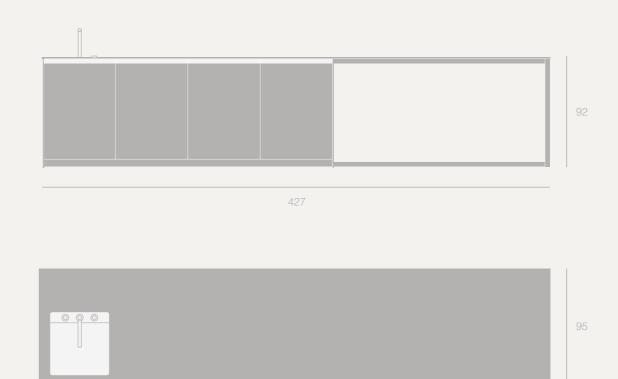

M1 Blend Layout with table

Unit Range
Range of 3 to 7 modules.
Dimensions: Height 92cm, Width 63.5cm. Each module are 60cm of lenght.
See appliances in pricelist.

Available in 85cm and 120cm sizes.

Unit Range
Range of 3 to 7 modules.
Dimensions: Height 92cm, Width 63.5cm. Each module are 60cm of lenght.
See appliances in pricelist.

### Unit Range Range of 3 to 10 modules. Dimensions: Height 91cm, Width 95cm. Each module are 600mm of lenght. See appliances in pricelist.

#### Unit Range

Range of 3 to 10 modules. Dimensions: Height 91cm, Width 63.5cm. Each module are 60cm of lenght. See appliances in pricelist.

Freezer

Module

Cabinet with pull out drawer

Ice Maker

Module

Dishwasher Module