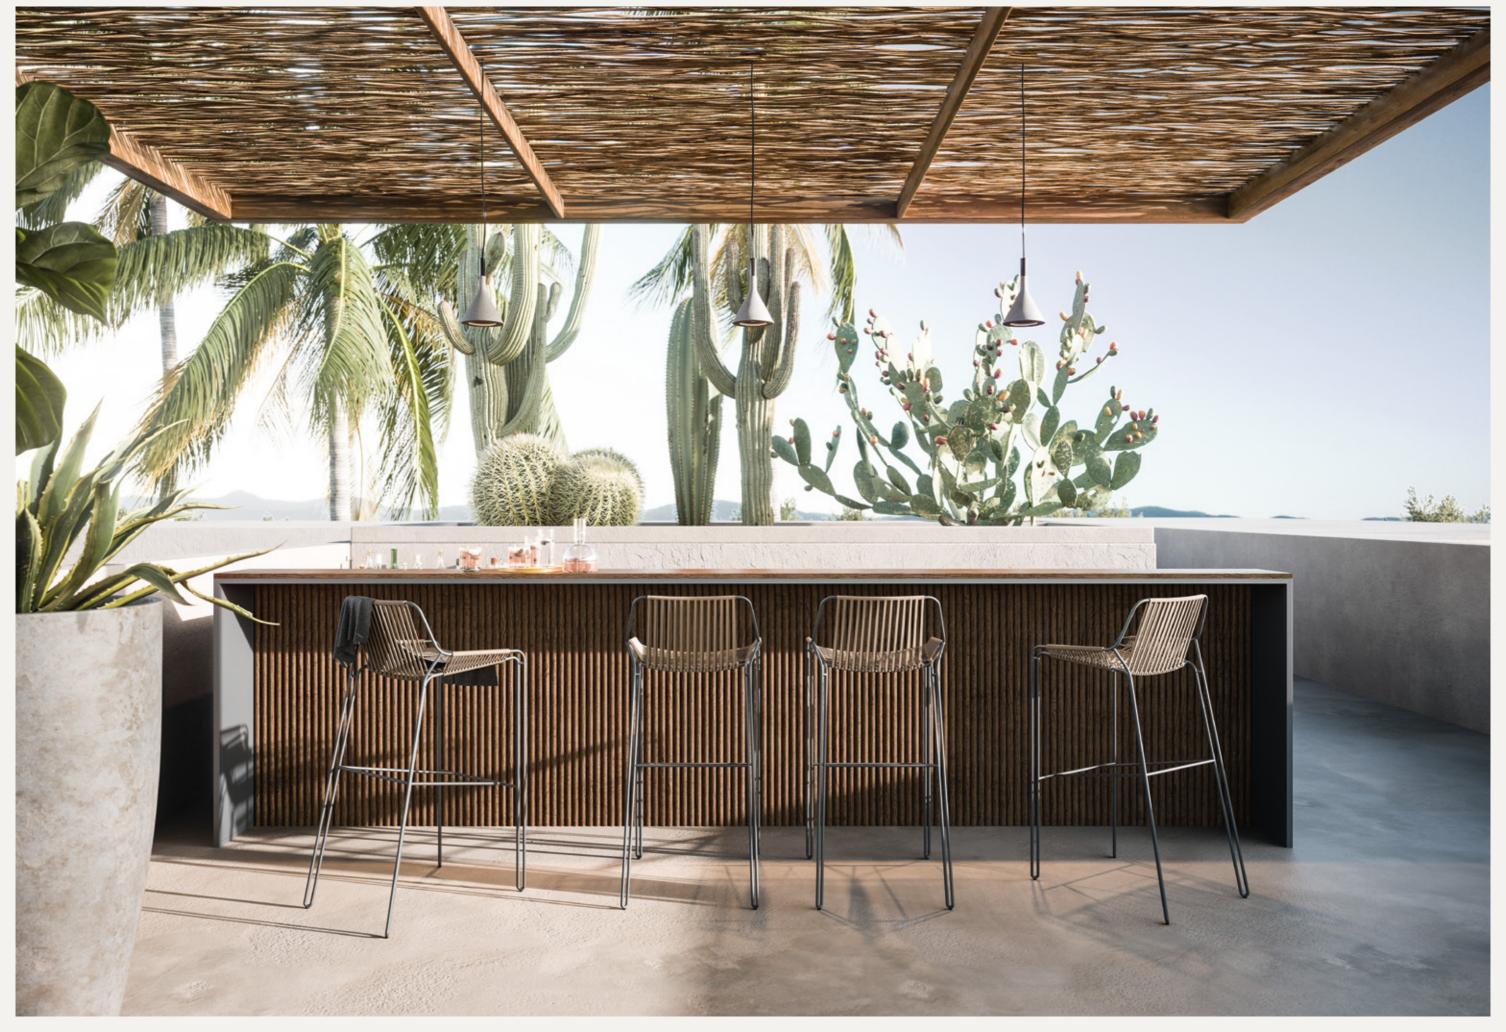

Fridge Module

Cabinet with

two doors

Cabinet with two drawers

Open Cabinet

M2 bar with three charcoal barbecue and naxus bar stools

M2 bar with naxus bar stools

#### M2 Collection

M2 kitchens are the modular solution that allows the creation of any configuration. Each module can be built with predefined units of your choice. Build Island, wall or bar modules.