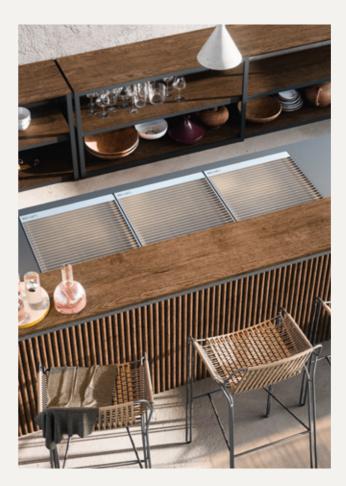

Bult-in sink and wood board

Double gas hoob and double charcoal barbecue

M1 Blend Layout with table

Unit Range
Range of 3 to 7 modules.
Dimensions: Height 92cm, Width 63.5cm. Each module are 60cm of lenght.
See appliances in pricelist.