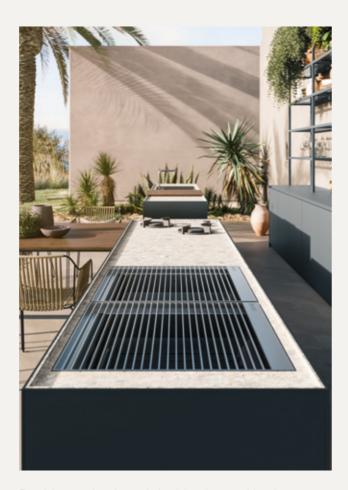

Bult-in sink and wood board

Double gas hoob and double charcoal barbecue

#### Wood Barbecue

Smart and sophisticated, Wood Barbecue makes a bold statement in any outdoor setting. Light it up, and it turns every outdoor event into a special occasion.

Constructed from rugged steel with a Black coating or corten steel.

Available in 85cm and 120cm sizes.

Unit Range
Range of 3 to 7 modules.
Dimensions: Height 92cm, Width 63.5cm. Each module are 60cm of lenght.
See appliances in pricelist.