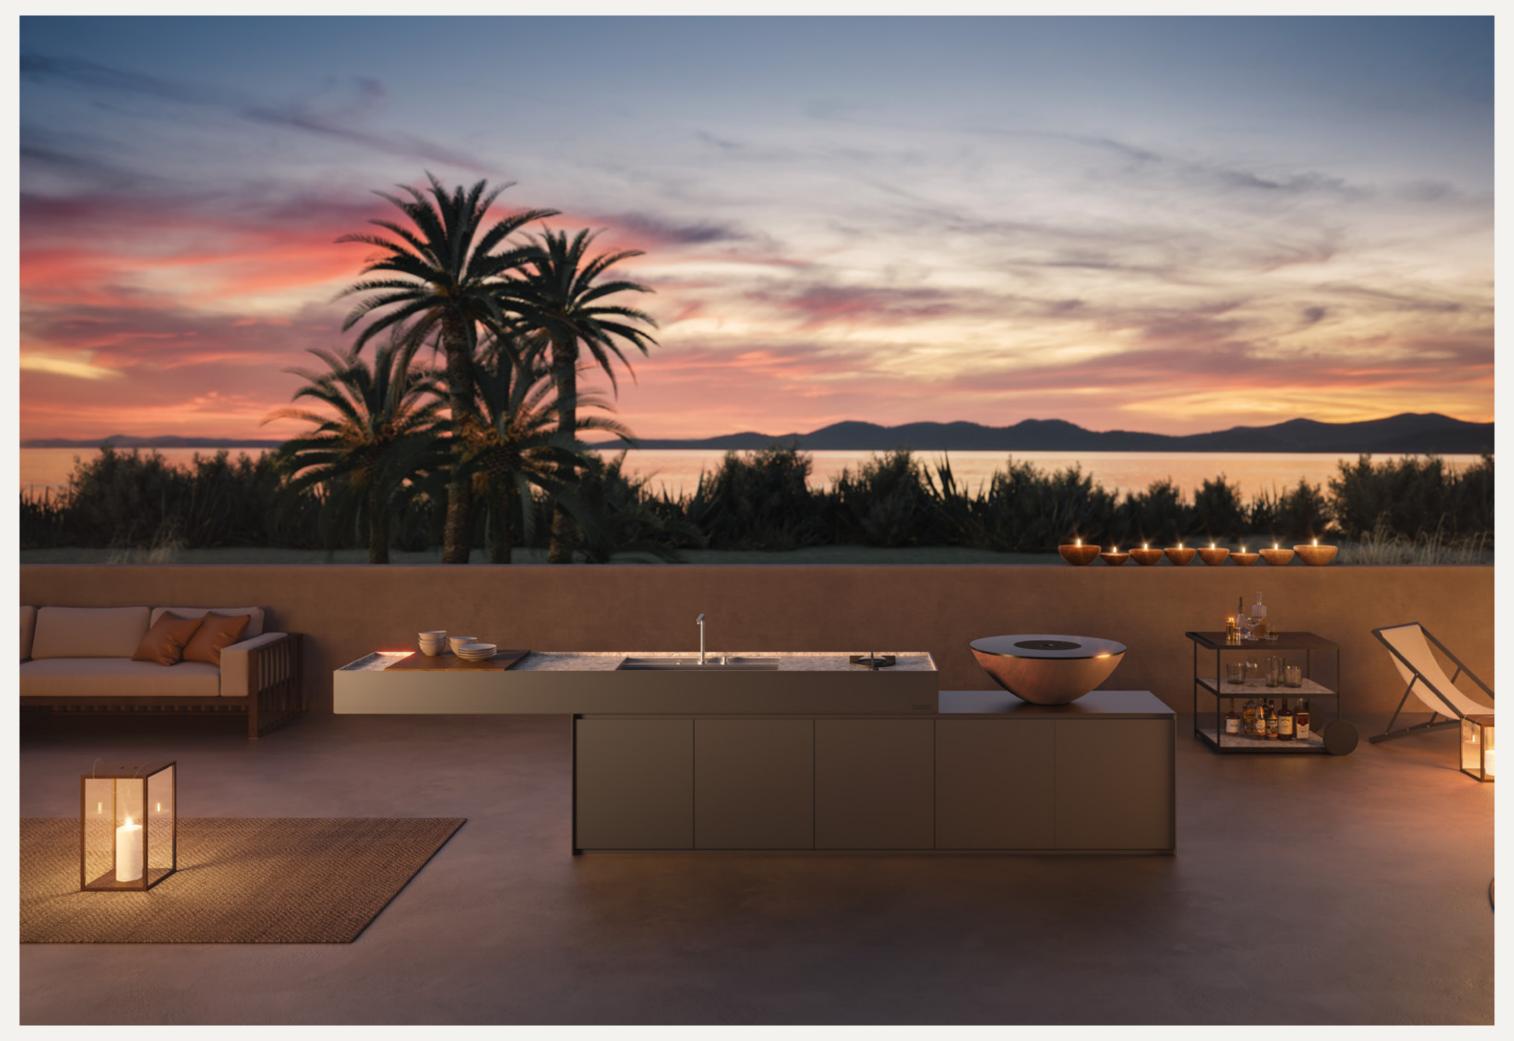

# M1 Collections

Design: Hugo Lourenço

Simplicity and Modularity

With Sachi M1, three elements make one design

Enjoying Outdoor cooking

The M1 kitchen system has a purist and straight line design. Using aluminium as the main material, but also stainless steel and wood in selected colours. Its design and construction enhances the people to focus on enjoying, living and sharing both indoors and outdoors.

Sachi M1 kitchen is made up of three elements. The workbench, the worktop modules and the cabinets. It's possible to choose between wall mounted or free standing and decide the dimension between 3-8 Modules.

Bult-in sink and wood board

Double gas hoob and double charcoal barbecue