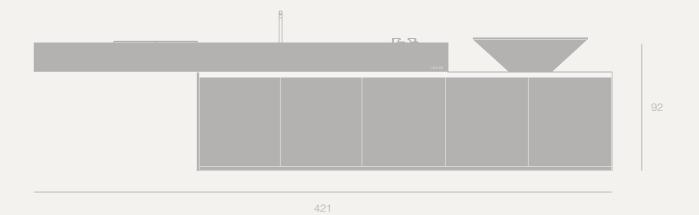

M1 Blend Layout with table

Unit Range
Range of 3 to 7 modules.
Dimensions: Height 92cm, Width 63.5cm. Each module are 60cm of lenght.
See appliances in pricelist.

Available in 85cm and 120cm sizes.

Unit Range
Range of 3 to 7 modules.
Dimensions: Height 92cm, Width 63.5cm. Each module are 60cm of lenght.
See appliances in pricelist.