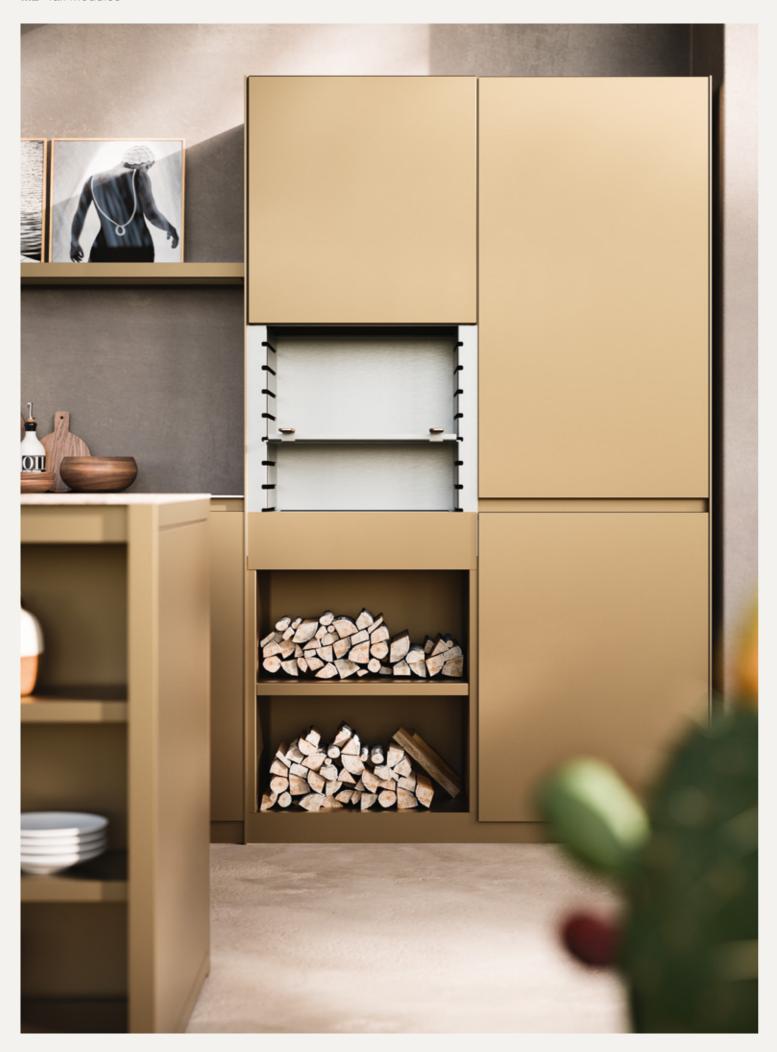

# 1/12 Collections

Design: Hugo Lourenço

Purity and Essentiality

With Sachi M2 Three Modules make one living space

Living and sharing

The M2 kitchen system has a purist and ergonomic design. Using aluminium as the main material, but also stainless steel and wood in selected colours. It's design and construction enhances the people to focus on enjoying, living and sharing both indoors and outdoors.

Sachi M2 kitchen is made up of three structurally separated modules. The Island, the Wall module and the Tall unit.

The product is designed as a part of a larger system: the home... using straight purist lines to bring an experience where everything comes together in an ordered and clean way

M2 wall with 4 burners hoob. Wall shelf

M2 island with built-in sink