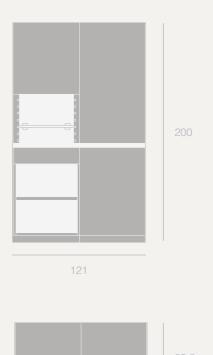

### Unit Range Range of 3 to 10 modules. Dimensions: Height 91cm, Width 95cm. Each module are 600mm of lenght. See appliances in pricelist.

#### Unit Range

Range of 3 to 10 modules. Dimensions: Height 91cm, Width 63.5cm. Each module are 60cm of lenght. See appliances in pricelist.

Freezer

Module

Cabinet with pull out drawer

Ice Maker

Module

Dishwasher Module