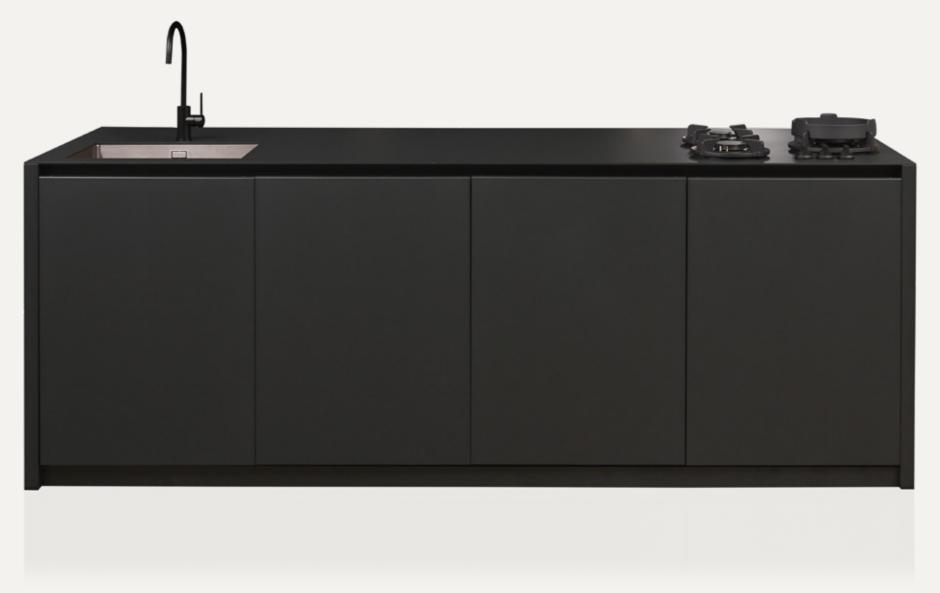

# M1 Collections

Design: Hugo Lourenço

Simplicity and Modularity

With Sachi M1, three elements make one design

Enjoying Outdoor cooking

The M1 kitchen system has a purist and straight line design. Using aluminium as the main material, but also stainless steel and wood in selected colours. Its design and construction enhances the people to focus on enjoying, living and sharing both indoors and outdoors.

Sachi M1 kitchen is made up of three elements. The workbench, the worktop modules and the cabinets. It's possible to choose between wall mounted or free standing and decide the dimension between 3-8 Modules.

Bult-in sink and wood board

Double gas hoob and double charcoal barbecue