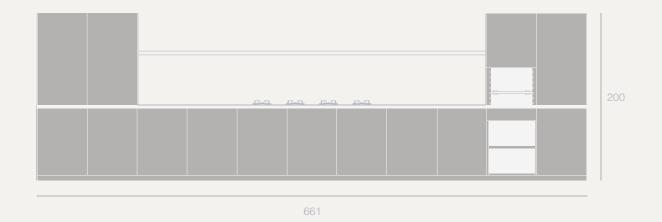

M1 Blend Layout with table

Unit Range
Range of 3 to 7 modules.
Dimensions: Height 92cm, Width 63.5cm. Each module are 60cm of lenght.
See appliances in pricelist.

Available in 85cm and 120cm sizes.

Unit Range
Range of 3 to 7 modules.
Dimensions: Height 92cm, Width 63.5cm. Each module are 60cm of lenght.
See appliances in pricelist.

### Unit Range Range of 3 to 10 modules. Dimensions: Height 91cm, Width 95cm. Each module are 600mm of lenght. See appliances in pricelist.

#### Unit Range

Range of 3 to 10 modules. Dimensions: Height 91cm, Width 63.5cm. Each module are 60cm of lenght. See appliances in pricelist.

Freezer

Module

Cabinet with pull out drawer

Ice Maker

Module

Dishwasher Module